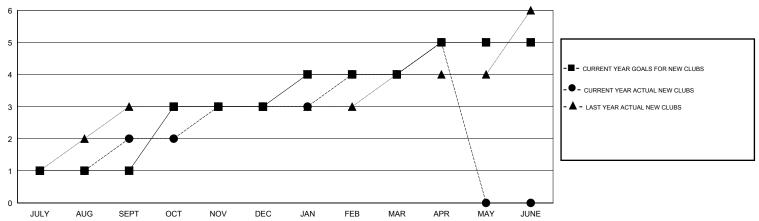

### GOALS AND ACTUAL NEW CLUBS CUMULATIVE

## LOCATION HONG KONG, CHINA

**GMT CA** 

|               | Club          | s         |               | Members               |                                                                |                                                              |                                                    |  |
|---------------|---------------|-----------|---------------|-----------------------|----------------------------------------------------------------|--------------------------------------------------------------|----------------------------------------------------|--|
|               | RESULTS FOR   | 2016-2017 |               | RESULTS FOR 2016-2017 |                                                                |                                                              |                                                    |  |
| QUARTER       | NEW CLUB GOAL | NEW CLUBS | DROPPED CLUBS | QUARTER               | NEW MEMBER GROWTH<br>NET GOAL (not reinstated<br>or transfers) | NEW MEMBER<br>GROWTH ACTUAL (not<br>reinstated or transfers) | DROPPED<br>MEMBERS ACTUAL<br>(including transfers) |  |
| JULY/AUG/SEPT | 1             | 2         | 0             | JULY/AUG/SEPT         | 80                                                             | 154                                                          | 104                                                |  |
| OCT/NOV/DEC   | 2             | 1         | 0             | OCT/NOV/DEC           | 100                                                            | 67                                                           | 37                                                 |  |
| JAN/FEB/MAR   | 1             | 1         | 0             | JAN/FEB/MAR           | 80                                                             | 75                                                           | 30                                                 |  |
| APR/MAY/JUNE  | 1             | 1         | 0             | APR/MAY/JUNE          | 60                                                             | 63                                                           | 21                                                 |  |