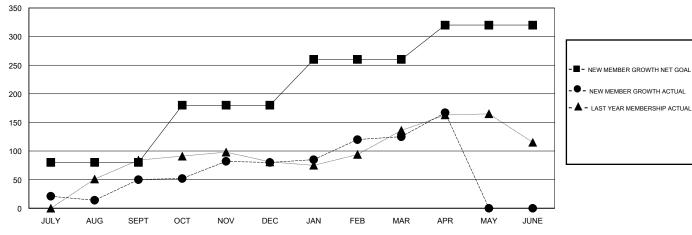

#### GOALS AND ACTUAL MEMBERS CUMULATIVE

| DROPPED CLUBS: 0  DROPPED MEMBERS |     | 69 CLUBS OF 84 ADDED 1 OR MORE NEW MEMBERS | GENDER DISTRI<br>MALE<br>FEMALE | BUTION<br>1,570 (72.58%)<br>593 (27.42%) |    |
|-----------------------------------|-----|--------------------------------------------|---------------------------------|------------------------------------------|----|
| DECEASED                          | 4   | CLICK HERE FOR CLIMILIATIVE                | TOTAL FAMILY UNIT MEMBERS       |                                          | 64 |
| CLUB CANCELLED 0 OTHER 188        |     | CLICK HERE FOR CUMULATIVE MEMBERSHIP DATA  | FAMILY MEMBERS PAYING HALF      |                                          | 39 |
| TOTAL                             | 192 |                                            | DUES                            |                                          |    |

## LOCATION HONG KONG, CHINA

**GMT CA** 

|               | Club          | s         |               | Members               |                                                                |                                                              |                                                    |  |
|---------------|---------------|-----------|---------------|-----------------------|----------------------------------------------------------------|--------------------------------------------------------------|----------------------------------------------------|--|
|               | RESULTS FOR   | 2016-2017 |               | RESULTS FOR 2016-2017 |                                                                |                                                              |                                                    |  |
| QUARTER       | NEW CLUB GOAL | NEW CLUBS | DROPPED CLUBS | QUARTER               | NEW MEMBER GROWTH<br>NET GOAL (not reinstated<br>or transfers) | NEW MEMBER<br>GROWTH ACTUAL (not<br>reinstated or transfers) | DROPPED<br>MEMBERS ACTUAL<br>(including transfers) |  |
| JULY/AUG/SEPT | 1             | 2         | 0             | JULY/AUG/SEPT         | 80                                                             | 154                                                          | 104                                                |  |
| OCT/NOV/DEC   | 2             | 1         | 0             | OCT/NOV/DEC           | 100                                                            | 67                                                           | 37                                                 |  |
| JAN/FEB/MAR   | 1             | 1         | 0             | JAN/FEB/MAR           | 80                                                             | 75                                                           | 30                                                 |  |
| APR/MAY/JUNE  | 1             | 1         | 0             | APR/MAY/JUNE          | 60                                                             | 63                                                           | 21                                                 |  |